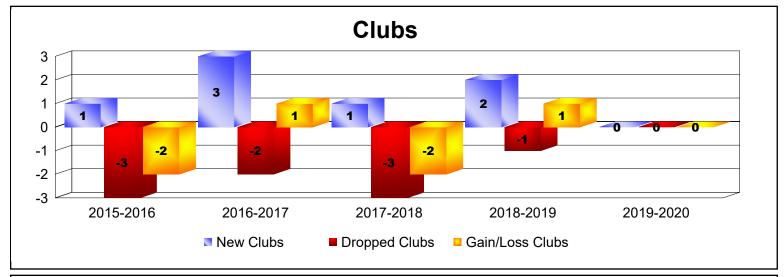

District 2 T2

As of June 2020 Cumulative

| Year      | New<br>Clubs | Dropped<br>Clubs | Gain/<br>Loss<br>Clubs | New<br>Members | Charter<br>Members | Reinstate<br>Members | Transfer<br>Members | Total<br>Member<br>Added | Total<br>Members<br>Dropped | Gain/<br>Loss<br>Members |
|-----------|--------------|------------------|------------------------|----------------|--------------------|----------------------|---------------------|--------------------------|-----------------------------|--------------------------|
| 2015-2016 | 1            | -3               | -2                     | 170            | 22                 | 3                    | 9                   | 204                      | -176                        | 28                       |
| 2016-2017 | 3            | -2               | 1                      | 142            | 78                 | 6                    | 11                  | 237                      | -226                        | 11                       |
| 2017-2018 | 1            | -3               | -2                     | 147            | 27                 | 4                    | 7                   | 185                      | -248                        | -63                      |
| 2018-2019 | 2            | -1               | 1                      | 143            | 54                 | 1                    | 11                  | 209                      | -250                        | -41                      |
| 2019-2020 | 0            | 0                | 0                      | 111            | 0                  | 3                    | 8                   | 122                      | -186                        | -64                      |
| Average   | 1            | -2               | 0                      | 143            | 36                 | 3                    | 9                   | 191                      | -217                        | -26                      |