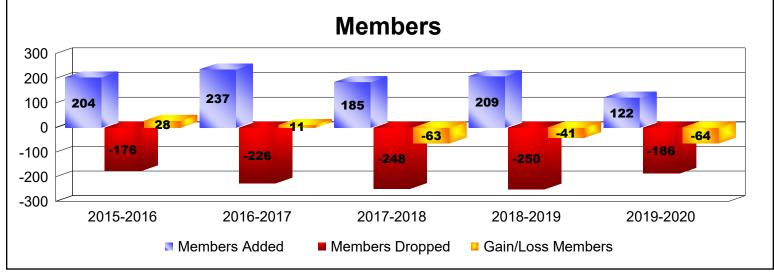

District 2 T2

As of June 2020 Cumulative

| Year      | New<br>Clubs | Dropped<br>Clubs | Gain/<br>Loss<br>Clubs | New<br>Members | Charter<br>Members | Reinstate<br>Members | Transfer<br>Members | Total<br>Member<br>Added | Total<br>Members<br>Dropped | Gain/<br>Loss<br>Members |
|-----------|--------------|------------------|------------------------|----------------|--------------------|----------------------|---------------------|--------------------------|-----------------------------|--------------------------|
| 2015-2016 | 1            | -3               | -2                     | 170            | 22                 | 3                    | 9                   | 204                      | -176                        | 28                       |
| 2016-2017 | 3            | -2               | 1                      | 142            | 78                 | 6                    | 11                  | 237                      | -226                        | 11                       |
| 2017-2018 | 1            | -3               | -2                     | 147            | 27                 | 4                    | 7                   | 185                      | -248                        | -63                      |
| 2018-2019 | 2            | -1               | 1                      | 143            | 54                 | 1                    | 11                  | 209                      | -250                        | -41                      |
| 2019-2020 | 0            | 0                | 0                      | 111            | 0                  | 3                    | 8                   | 122                      | -186                        | -64                      |
| Average   | 1            | -2               | 0                      | 143            | 36                 | 3                    | 9                   | 191                      | -217                        | -26                      |